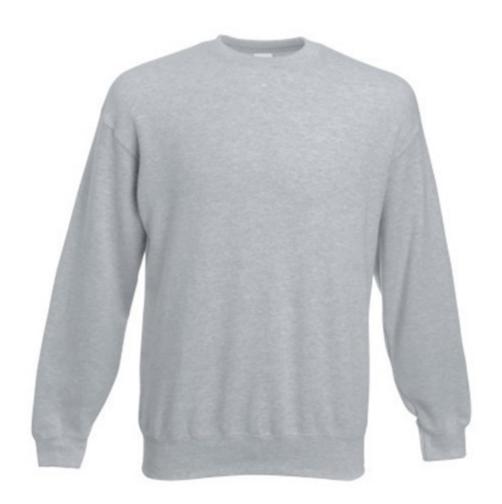

# FRUIT OF THE LOOM, PREMIUM SET-IN SWEAT, CLASSIC PREMIUM MEN'S SWEATSHIRT, ASH GRAY, M

### **Basic informations**

Size: M

Package: 36/24

Length: 60

Width: 40

Height: 50

Color: Ash gray

Size: M

## **Specification**

Fruit of the Loom, Premium Set-in Sweat, Classic Premium Men's Sweatshirt, Ash Gray, M. Sweatshirt for casual and casual wear, branded. Branding: DTG, screen printing, flex, flock, embroidery